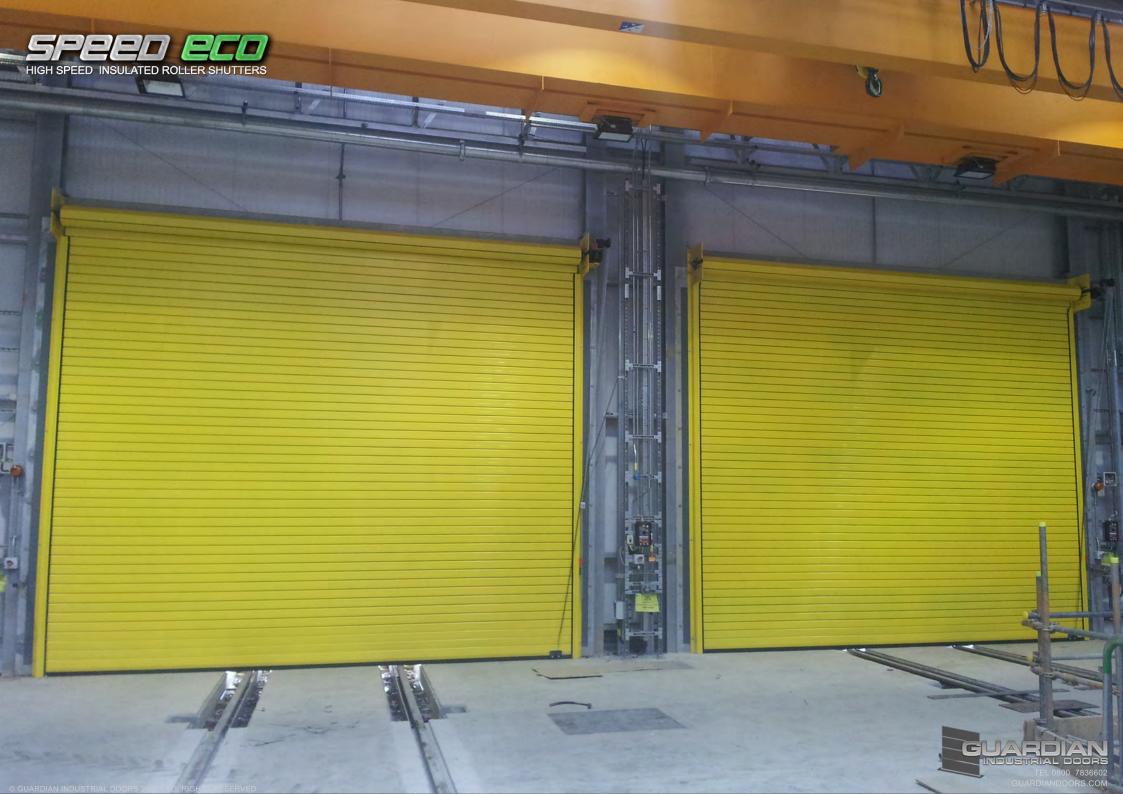

MAX SIZE OF APPROX 90m<sup>2</sup>
INSULATION VALUE - 0.69w/M<sup>2</sup>K\*
ACOUSTIC VALUE OF 18DBA
GALVANISED STEEL CONSTRUCTION
RANGE OF CONTROL OPTIONS
EASE OF REPAIR
RANGE OF SECURITY OPTIONS

GUARDIAN-SPEED ECO Heavy duty Insulated Roller Shutters has been specifically designed to meet the ever increasing need for high speed operation thermal and accoustic insulation. It has a uniquely dimensioned twin skinned lath section with a thermal cross section value of 0.69w/M<sup>2</sup>k\* along with an acoustic insulation value of 18DBA. A range of control, security, safety and aesthetic options means the SPEED ECO is suitable for many applications.