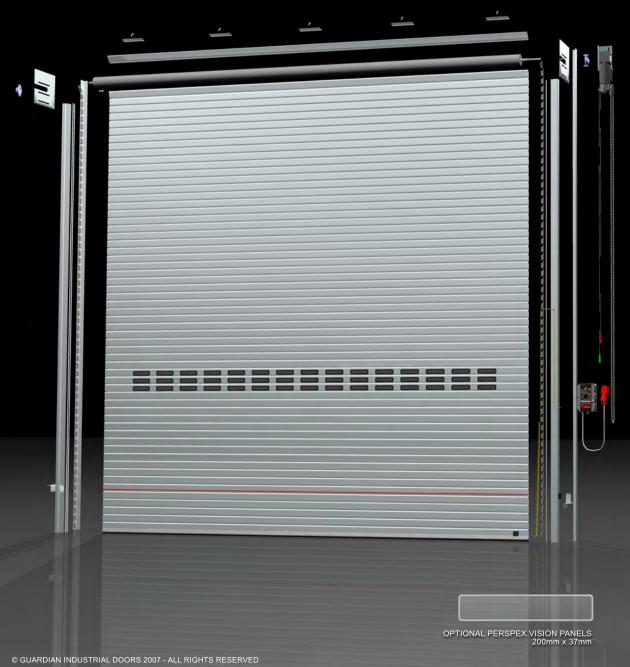

IMAGE INFORMATION - SHOWN HERE IS OUR SPPED ECO, IT IS SHOWN WITH 3 ROWS OF WNDOWS 200MM x 37MM WITH 300 MM CENTRES ALSO SHOWN WITH SAFETY PHOTOCELLS AND OPTO SAFETY EDGE.

GUARDIAN INDUSTRIAL DOORS

TEL 0800 7836602 JARDIANDOORS.COM

Vision Panels