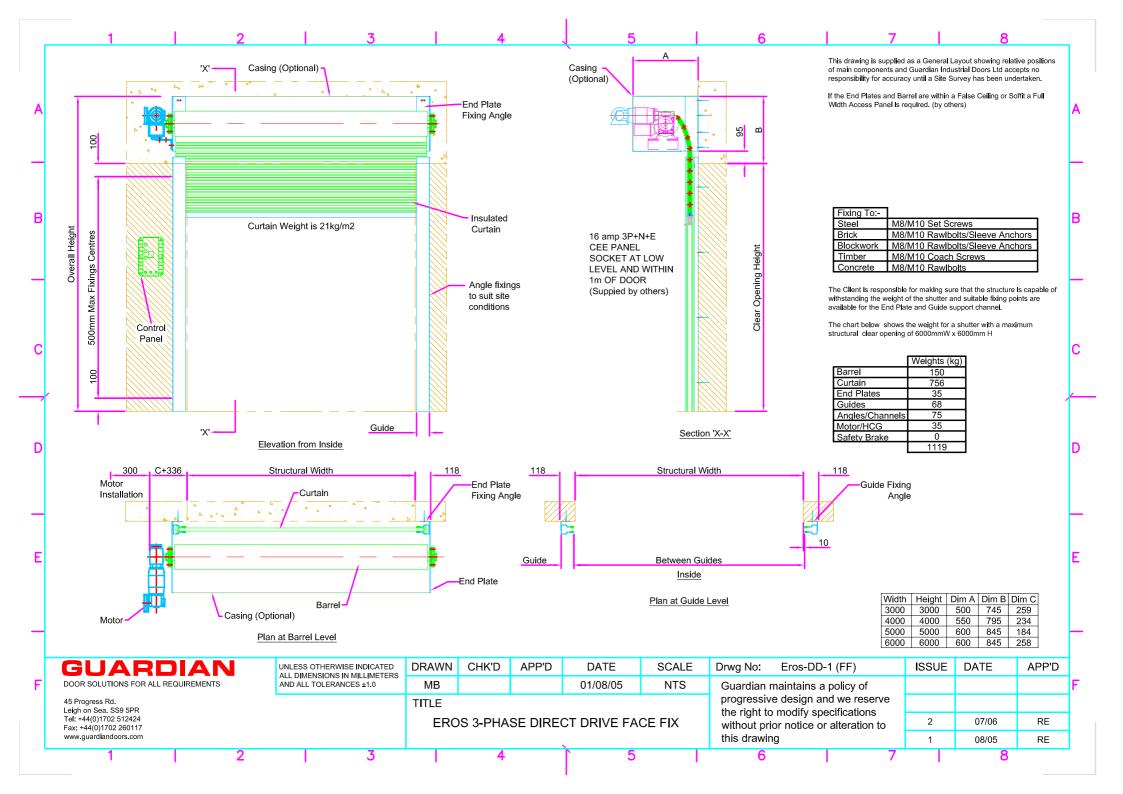

#### SHUTTER CURTAIN

Manufactured from interlocked aluminium or steel sections with twin ribbed faces for rigidity, complete with hardened security bars. The curtain, when assembled, is held in position with purposely designed injection moulded end fittings, manufactured from hard wearing nylon-6. The bottom of the shutter is terminated with a purpose designed extrusion.

## **BOTTOM RAIL**

Formed from cold rolled steel section complete with rubber weather buffer to provide a water tight barrier when the door is closed.

#### **ROLLER BARREL ASSEMBLY**

Constructed from mild steel tube with helicoil counter balance springs, mounted on 25mm steel shaft, with mild steel bearing blocks at each end and incorporating high speed bearings. Tube and shaft sizes vary according to overall door dimensions and weight.

## **ELECTRIC MOTOR**

Shaft mounted Guthrie Douglas FI drive motor as standard, Complete with integral safety break and manual hand chain for emergency operation.

## **ROLLER HEAD BRACKETS**

Fabricated from steel plate 406 mm laser cut plate as standard, bespoke designs for larger shutters

## **COIL CASING**

Constructed from steel sheet thickness dependant on shutter width (Optional Upgrade)

## **GUIDE ASSEMBLY**

Guide assembly is of sufficient depth to withstand normal wind loadings. The exact size varies depending on the size of the opening. Guides are formed from cold rolled channel sections secured to the opening by continuous steel angles, or from specially designed pressed steel section to give additional protection from high winds.